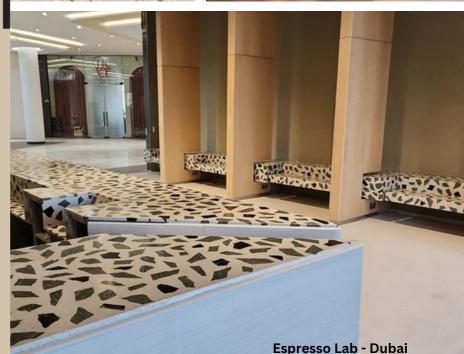

#### **TERRAZZO FLOORING**

AHTE FLOORING introduces Terrazzo Flooring which is a composite material, poured in place or precast, which is used for floor and wall treatments. It consists of chips of marble, quartz, granite or other suitable material poured with a cementitious binder, polymeric or a combination of both.

Terrazzo Flooring in Dubai is a polymer flooring system made with a thick epoxy resin mixed with various aggregates. It uses either a cement or epoxy matrix as the binder. Metal strips divide sections, make transitions, design decorative patterns or logos and allow for movement or crack mitigation.

#### **ADVANTAGES**

- G **Tensile-compressive Strengths**
- $\infty$ **Unlimited Matrix Colours**
- Lowest Maintenance Cost Due To Non -E Absorbency
- $\bigcirc$ **Stain Resistant**
- $\mathcal{Z}$ **High Durability**
- $\bigcirc$ **Less Installation Time** 
  - **Light Weight**
- 4 **Quickest Pour To Grind**