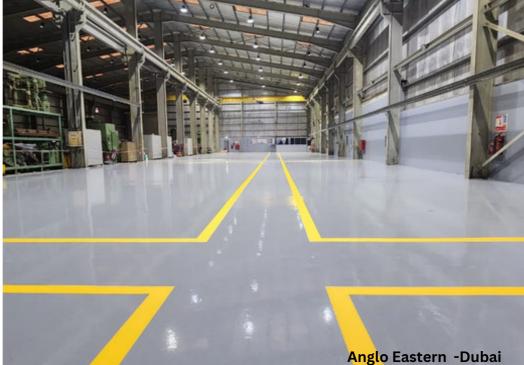

#### **EPOXY FLOORING**

**EPOXY FLOORING** an industrial floor is any floor that is designed to comply with the requirement

of each type of industry. Movement of load, chemical products, aesthetics, durability, etc.. Each type of activity requires a pavement with different finishes.

The final material is strong, durable, resistant and bonds extremely well to most base layers. Epoxy floors are so strong that they're often used in heavy traffic areas such as industrial environments, hospitals, or sports facilities.