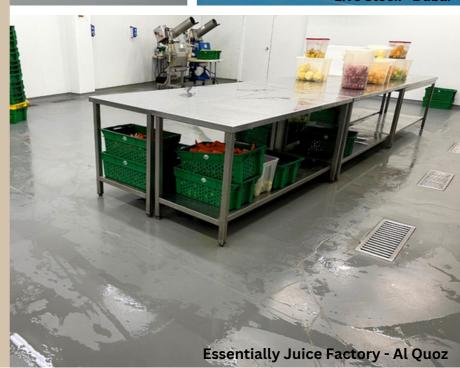

#### PU CONCRETE FLOORING

**PU CONCRETE** is an eco friendly, urethane cement system providing high wear and high impact floor protection to concrete floors. PU concrete offers extreme resistance against physical or chemical abuses, thermal shocks and impact loads and is ideal for cold rooms, food, beverage, meat processing, diary and flight kitchens. Available in limited colors.

PU concrete is seamless, hygienic, odorless & does not support bacterial growth. Like stainless steel substrates, all PU concrete floors can be effectively sanitized by steam cleaning to a standard comparable to stainless steel.