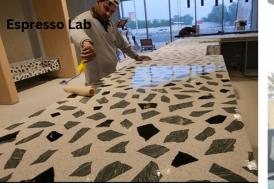

#### **TERRAZZO FLOORING**

AHTE FLOORING introduces Terrazzo Flooring which is a composite material, poured in place or precast, which is used for floor and wall treatments. It consists of chips of marble, quartz, granite or other suitable material poured with a cementitious binder, polymeric or a combination of both.

Terrazzo Flooring in Dubai is a polymer flooring system made with a thick epoxy resin mixed with various aggregates. It uses either a cement or epoxy matrix as the binder. Metal strips divide sections, make transitions, design decorative patterns or logos and allow for movement or crack mitigation.

#### **ADVANTAGES**

- G **Tensile-compressive Strengths**
- $\infty$ **Unlimited Matrix Colours**
- Lowest Maintenance Cost Due To Non -E Absorbency
- $\bigcirc$ **Stain Resistant**
- $\mathcal{Z}$ **High Durability**
- $\bigcirc$ **Less Installation Time** 
  - **Light Weight**
- 4 **Quickest Pour To Grind**