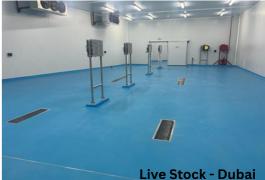

#### PU CONCRETE FLOORING

**PU CONCRETE** is an eco friendly, urethane cement system providing high wear and high impact floor protection to concrete floors. PU concrete offers extreme resistance against physical or chemical abuses, thermal shocks and impact loads and is ideal for cold rooms, food, beverage, meat processing, diary and flight kitchens. Available in limited colors.

PU concrete is seamless, hygienic, odorless & does not support bacterial growth. Like stainless steel substrates, all PU concrete floors can be effectively sanitized by steam cleaning to a standard comparable to stainless steel.