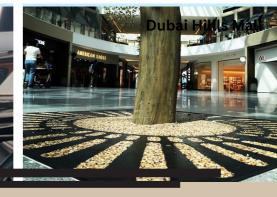

#### **TERRAZZO FLOORING**

AHTE FLOORING introduces Terrazzo Flooring which is a composite material, poured in place or precast, which is used for floor and wall treatments. It consists of chips of marble, quartz, granite or other suitable material poured with a cementitious binder, polymeric or a combination of both.

Terrazzo Flooring in Dubai is a polymer flooring system made with a thick epoxy resin mixed with various aggregates. It uses either a cement or epoxy matrix as the binder. Metal strips divide sections, make transitions, design decorative patterns or logos and allow for movement or crack mitigation.