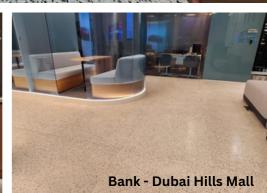

#### **TERRAZZO FLOORING**

AHTE FLOORING introduces Terrazzo Flooring which is a composite material, poured in place or precast, which is used for floor and wall treatments. It consists of chips of marble, quartz, granite or other suitable material poured with a cementitious binder, polymeric or a combination of both.

Terrazzo Flooring in Dubai is a polymer flooring system made with a thick epoxy resin mixed with various aggregates. It uses either a cement or epoxy matrix as the binder. Metal strips divide sections, make transitions, design decorative patterns or logos and allow for movement or crack mitigation.

#### **ADVANTAGES**

- G **Tensile-compressive Strengths**
- $\infty$ **Unlimited Matrix Colours**
- Lowest Maintenance Cost Due To Non -E Absorbency
- $\bigcirc$ **Stain Resistant**
- $\mathcal{Z}$ **High Durability**
- $\bigcirc$ **Less Installation Time** 
  - **Light Weight**
- 4 **Quickest Pour To Grind**