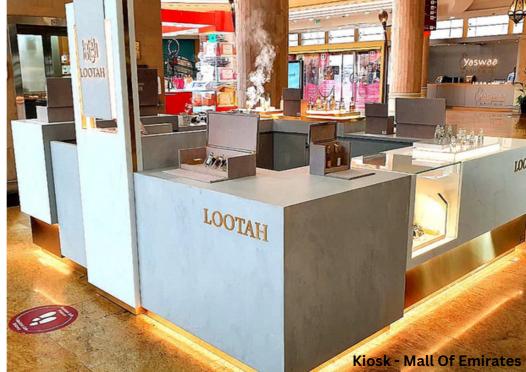

ll Of Emirates





**Uno CarShow Room - Al Aweer** 



#### RESIN BOND GRAVEL PAVING

THE RESIN BOUND applies the science of combining small stones i.e gravels with use of high-tech resins in order to from a fixed surface that is attractive. Because small stones are being used in laying resin bound gravel, small gaps are created that allow water to drain into the ground, Thereby making the surfaces SUDS (sustainable urban drainage system) compliant . As a matter of fact, This is highly advantageous because of its and low cost maintenance. Available in unlimited possible combinations of stones.

#### **ADVANTAGES**



Slip resistant, even when wet

- UV resistant for external areas
- A High Durability
- \infty Unlimited Matrix Colours



Private villa - Jumeira



Private villa - Jumeira







#### **MICRO CEMENT FINISH**

THE MICRO CEMENT System is a 3 mm coating that allows providing a natural concrete-looking finish to almost any possible substrate and item. It is a thin coating for renovating and resurfacing of almost any type of flooring, walls. It provides either marble10 or cloud look and has variety of natural colors. Microtopping became a huge trend in UAE interior design although it is a common. and very popular thing in the Europe since early 2000's. Microtopping is rather an art than just stucco and you will never found two equal Microtopping projects. The pattern can be light or cloudy with waves and shades or rough and Marble -looking with veins, trowel marks and crack-looking lines.

## **ADVANTAGES**

Chemical and heat resistance **Tensile-compressive Stren